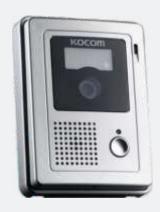

## **KOCOM**

#### DIGITAL HOME NETWORK

KOCOM Security was established in 1992 and offered alarm installation for home and business with Life time warranty policy to date.

With the increase of crime, KOCOM has provided installation of CCTV camera, DVR remote supervision system together with steel safety gate and security cigarette cage in convenience stores.

Kocom Colour Hands Free Intercom with 7" Wide LCD Screen

With Kocom handsfree Video you'll know who's at your front door . Features include:

4" flat screen monitor
Max. 5 monitors can be connected to 2 camera
Internal call and conversation function
Audio and Video conversation with your visitor
Gate open function
Monitoring function from front door camera