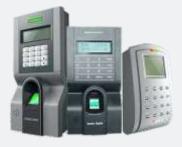

Ethernet switches for Fiber to the Business / Ethernet to the Home.



The DIR-1210 AC1200 Wi-Fi Router is a powerful wireless networking solution designed for Small Office/Home Office (SOHO) environments.









#### **D-LINK Wireless N300 Router DIR-615**

Share high speed wireless Internet connection with family and friends with the D Link DIR 615 Wireless N300 Router. The device has compact dimensions of 112 x 152 x 28mm,





## **Smart Managed Switches**



**SMB Enhanced IP-PBX** 

Managed via browser-based Graphical User Interface (GUI), Smart managed switches are attractively priced and support a basic suite of L2/L2+ switching functionality. D-Link offers several families of Smart Switches to meet the networking needs of businesses of all sizes.





D-Club **SMB IP PBX** 











Gallagher deliver scalable and fully customizable security solutions, catering for all levels of security from fully monitored access control to cost-effective wireless and data on card options.

An integrated access control solution allows you to:
Get full control over where and when your staff, visitors and vehicles can move around your site at all times
Manage business risk through policy enforcement
Ensure the security of your physical and intellectual assets



#### **Perimeter Security**

Gallagher offers a range of perimeter security technologies. These systems are founded on two core principles: deterrence and detection.

#### **Targeted Monitoring and Control Onsite**

The PowerFence™ Trophy FT Keypad provides a friendly user interface on-site for arming (setting) and disa