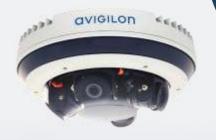

## avigilon

Camera resolution options of IMP & 2MP

Real time recording

and viewing (up to

30fps at 2MP)

Small, discreet

more coverage

and cost effective

Wide angle lens offers

- Weather and vandal resistant models are available
- Camera resolution options ranging from 4K (8MP) to 7K (30MP)
- Inbuilt self-learning analytics
- Fixed and adjustable lens options with auto focus and iris control
- Lightcatcher technology

for ultra low-light performance

**HD PRO** 

- H.264 recording compression technology offers up to 12 frames per second
- Utilises patented HDSM 2.0 for improved bandwidth performance
- Camera resolution options ranging from IMP to 5MP
- Inbuilt self-learning analytics
- Lightcatcher technology for ultra low-light performance