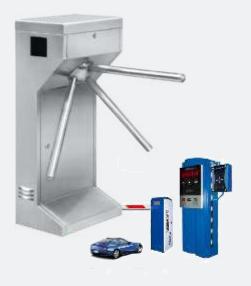

#### **Tripod Turnstiles**

Compact and cost-effective with low power consumptions and high reliability. Suitable for internal and external use wherever there is a large and constant flow of people.