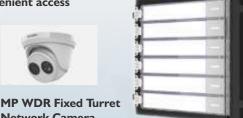

3 MP Outdoor

**Doorbell Camera** 

Wi-Fi Smart

**Terminal** 

**PARTNERS** 

MIKVESION

**Ultra Series Swing Barriers** 

Quick check-in and

Network Camera

for DS-KIT671M

TURBO HD X SERIES

• Back-end: Deep learning technology empowers radical event detection and response.

Video Intercom Nametag Module

**Video Intercom Products** 

Being able to change the

camera's view freely gives

you the flexibility to apply

the same camera for

- to 120 dB true WDR technology
- \* Water and dust resistant (lp67)
- Support up to 256 GB SD card storage