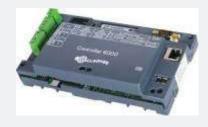

thernet switches for Fiber to the Business / Ethernet to the Home.



The DIR-1210 AC1200 Wi-Fi Router is a powerful wireless networking solution designed for Small Office/Home Office (SOHO) environments.









#### **D-LINK Wireless N300 Router DIR-615**

Share high speed wireless Internet connection with family and friends with the D Link DIR 615 Wireless N300 Router. The device has compact dimensions of 112 x 152 x 28mm,





## **Smart Managed Switches**



**SMB Enhanced IP-PBX** 

Managed via browser-based Graphical User Interface (GUI), Smart managed switches are attractively priced and support a basic suite of L2/L2+ switching functionality. D-Link offers several families of Smart Switches to meet the networking needs of businesses of all sizes.





D-Club **SMB IP PBX** 











Gallagher deliver scalable and fully customizable security solutions, catering for all levels of security from fully monitored access control to cost-effective wireless and data on card options.

An integrated access control solution allows you to:
Get full control over where and when your staff, visitors and vehicles can move around your site at all times
Manage business risk through policy enforcement
Ensure the security of your physical and intellectual assets



#### **Perimeter Security**

Gallagher offers a range of perimeter security technologies. These systems are founded on two core principles: deterrence and detection.

#### **Targeted Monitoring and Control Onsite**

The PowerFence™ Trophy FT Keypad provides a friendly user interface on-site for arming (setting) and disarm