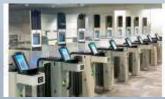

#### **Metro and Public Transport**

Automatic fare collection gates that combine high passenger throughput and safety with reliability, robustness and effective prevention of fare evasion.