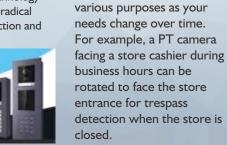

camera's view freely gives

you the flexibility to apply

the same camera for

- to 120 dB true WDR technology
- \* Water and dust resistant (lp67)
- Support up to 256 GB SD card storage