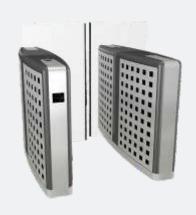

#### **Tripod Turnstiles**

Compact and cost-effective with low power consumptions and high reliability. Suitable for internal and external use wherever there is a large and constant flow of people.

#### **Speed Gates**

Our speed gates provide fast, reliable access control of your building's entrance without compromising on security, while seamlessly blending in to the aesthetics of the surrounding space.

#### **Full Height Turnstiles**

Full height security turnstiles for robust access control, well suited to exterior and interior use at football stadiums, sport facilities and high risk sites