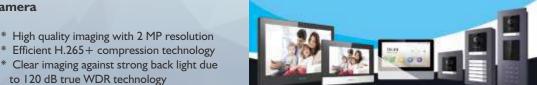

Network Camera

for DS-KIT671M

TURBO HD X SERIES

• Back-end: Deep learning technology empowers radical event detection and response.

Video Intercom Nametag Module

**Video Intercom Products** 

Being able to change the

camera's view freely gives

you the flexibility to apply

the same camera for

- to 120 dB true WDR technology
- \* Water and dust resistant (lp67)
- Support up to 256 GB SD card storage