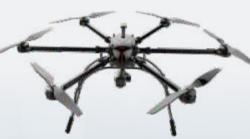

## A Hexrcopter Drone for Industry Application

- > Carbon fiber material
- > 1550mm Diagonal wheelbase
- > Max Flight Time: 60mins
- > Max Speed: I5m/s
- > Max Transmission Distance: 3-10Km
- > Max Flight Height: 2000m
- > PTZ Accuracy:  $\pm 0.01^{\circ}$
- > Satellite Positioning Systems: GPS/Beidou/GLONASS