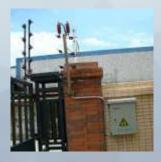

#### **Perimeter Security**

Gallagher offers a range of perimeter security technologies. These systems are founded on two core principles: deterrence and detection.

#### **Targeted Monitoring and Control Onsite**

The PowerFence™ Trophy FT Keypad provides a friendly user interface on-site for arming (setting) and disarming (un-setting) alarm zones. Menu-driven, it provides a display of all high voltage readings for each zone along the fence line. Each Fence Zone and zoned gate can be independently isolated from the others for maintenance and control.