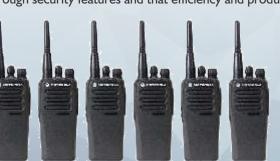

can easily broadcast messages to many people at once or directly speak with people at gates or entrances
- System Watch: A free add-on utility that notifies operators of live system failures, providing an additional level of reliability
- Create high-quality evidence: Advanced video search tools, such as the Sequence Explorer and Smart Search make it easy to locate recordings of

#### **XProtect Professional capabilities**



















## **MOTOROLA**



Our services bring together the technologies of today and tomorrow to help you transform your business from vision into measurable results. From strategic planning to real-time operations, our deep domain expertise in government and enterprise markets gives us the unique ability to transform technology into powerful solutions.

























#### **PC** Base

Paxton Access manufactures Net2, an advanced PC based access control solution that will give you control over who has access to your building. With Net2 you can control access on hundreds of doors for up to 10,000 users. The software allows you to manage this in a logical and intuitive way.

## **Paxton**

Paxton Access specializes in the manufacture of access control systems. Access control provides security by giving flexible control over who is allowed to enter a building and when.

#### **Paxton Access Control**

Paxton Access Control brings together the finest design solutions for residential and commercial properties.

Entry Access Systems are proud to be Registered Installers of Paxton Access Control Systems.

Paxton Access specialise in access